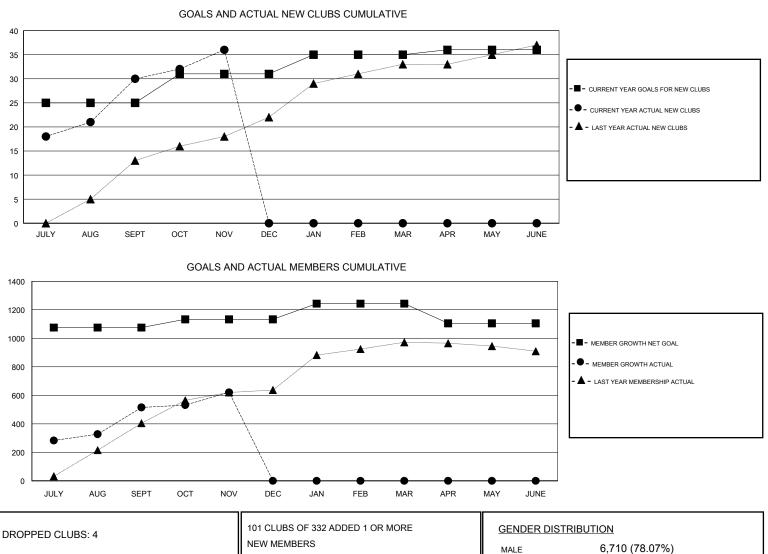

## KHAGENDRA SITAULA GMT:

| GMT: KHAGENDRA SITAULA |               |           | LOCATION NEPAL |                       |                           | GMT CA                  |                                                    |  |
|------------------------|---------------|-----------|----------------|-----------------------|---------------------------|-------------------------|----------------------------------------------------|--|
| -                      | Club          | S         |                | Members               |                           |                         |                                                    |  |
|                        | RESULTS FOR   | 2017-2018 |                | RESULTS FOR 2017-2018 |                           |                         |                                                    |  |
| QUARTER                | NEW CLUB GOAL | NEW CLUBS | DROPPED CLUBS  | QUARTER               | MEMBER GROWTH NET<br>GOAL | MEMBER GROWTH<br>ACTUAL | DROPPED<br>MEMBERS ACTUAL<br>(including transfers) |  |
| JULY/AUG/SEPT          | 25            | 30        | 4              | JULY/AUG/SEPT         | 1,075                     | 845                     | 317                                                |  |
| OCT/NOV/DEC            | 6             | 6         | 0              | OCT/NOV/DEC           | 58                        | 236                     | 121                                                |  |
| JAN/FEB/MAR            | 4             | 0         | 0              | JAN/FEB/MAR           | 110                       | 0                       | 0                                                  |  |
| APR/MAY/JUNE           | 1             | 0         | 0              | APR/MAY/JUNE          | -138                      | 0                       | 0                                                  |  |

| DROPPED CLUBS: 4 |     | 101 CLUBS OF 332 ADDED 1 OR MORE | GENDER DISTRIBUTION                    |                |       |
|------------------|-----|----------------------------------|----------------------------------------|----------------|-------|
|                  |     | NEW MEMBERS                      | MALE                                   | 6,710 (78.07%) |       |
|                  |     |                                  | FEMALE                                 | 1,885 (21.93%) |       |
| DROPPED MEMBERS  |     |                                  | Women Percentage Fiscal Year Goal: 22% |                |       |
| DECEASED         | 1   | CLICK HERE FOR CUMULATIVE        | TOTAL FAMILY UNIT MEMBERS              |                | 4,446 |
| CLUB CANCELLED   | 58  | MEMBERSHIP DATA                  | FAMILY MEMBERS PAYING HALF             |                | 0.007 |
| OTHER            | 379 |                                  |                                        |                | 2,637 |
| TOTAL            | 438 |                                  |                                        |                |       |